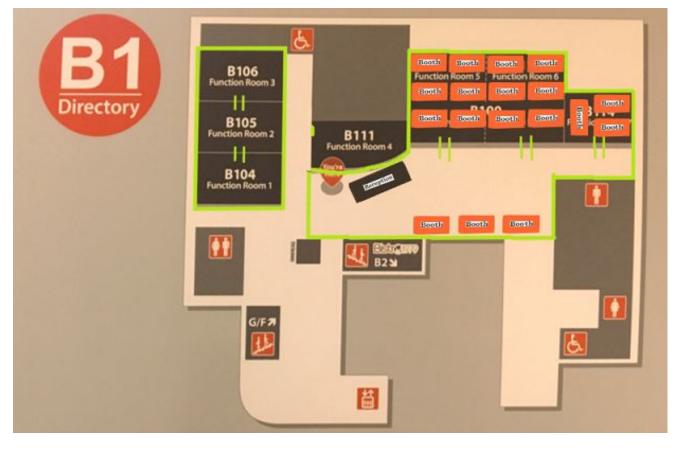

your company
- Increase your disability confidence ie knowledge about how to attract and recruit disabled students



An Award-winning Initiative of COMMUNITY BUSINESS



#### For Students with Disabilities

- Build their aspirations and help them realise that a career in the corporate sector is an achievable goal
- Build their confidence and capability particularly through the skills and experience gained through the programme
- Give them the opportunity to meet leading employers committed to inclusive recruitment, and learn more about them and the opportunities they have to offer
- Build their own network with representatives from corporate sector

### Fair Opp 2017



An Award-winning Initiative of COMMUNITY BUSINESS

Tentative Date: Oct 7 (Sat)

#### **Location: Hotel ICON basement**



# **Key Elements**



An Award-winning Initiative of COMMUNITY BUSINESS

| Event/ Activity                                                        | 2017                |
|------------------------------------------------------------------------|---------------------|
| <b>Capability Building Workshop</b><br>Venue: TBC                      | TBC                 |
| <b>Employer Workshop</b><br>Venue: TBC                                 | TBC                 |
| <b>Fair Opportunity Career Fair</b><br>Venue: Hotel ICON basement (B1) | Oct 7<br>(Time TBC) |

### **New Elements**



- 1. Students will be better prepared and more confident in meeting the employers
  - Workshop on grooming and etiquette
  - Workshop on online profiling
  - Help provide proper business attire with donated executiv